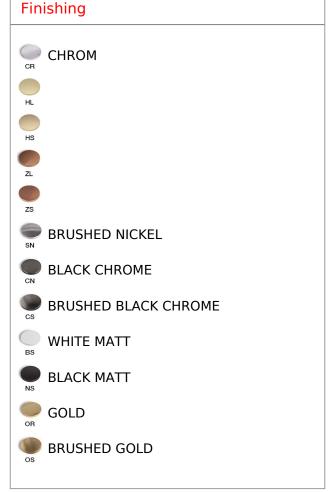

## Code F3989WX3Q256

## **2 OUTLETS THERMOSTATIC SHOWER SET**

Brass showerhead 250x250 mm

- anti-limestone nozzles
- wall mounted bracket mm 350 1/2"

Thermostatic bath and shower mixer for concealed installation 2 outlet with shower set

- less protrusive installation 60 mm
- handshower with antilimestone nozzles
- 2 outlets diverter
- shower holder with water connection
- · chromalux flexible hose 1500 mm

Built-in part F3400W included

## IMAGE





| See the general sales conditions in our current pricelist |
|-----------------------------------------------------------|
|                                                           |
|                                                           |
|                                                           |
|                                                           |
|                                                           |
|                                                           |
|                                                           |
|                                                           |
|                                                           |
|                                                           |
|