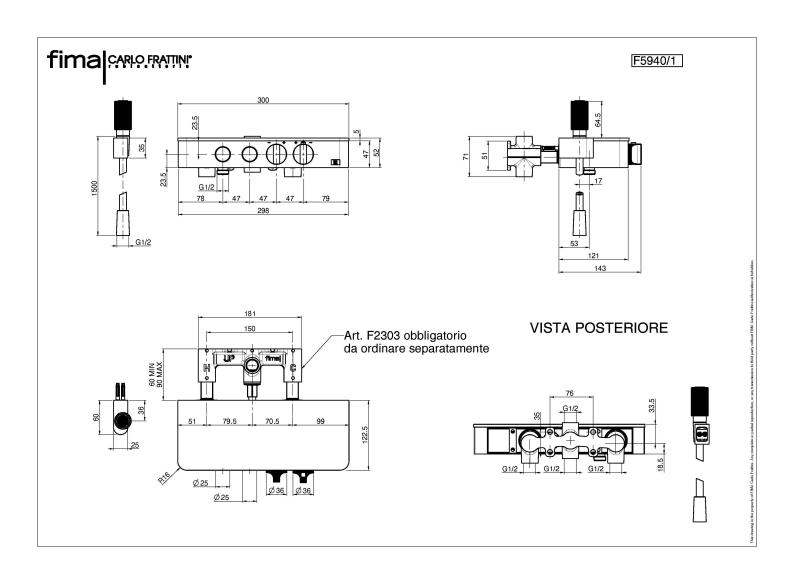

#### Code F5940/1

## **EXPOSED THERMOSTATIC SHOWER SWITCH**

- 1 outlet hand shower
- 1 outlet shower head
- base in satin glass
- shelf base in white satin glass except for black version only which comes in black satin glass
- F5928 hand shower with wall shower holder
- chromalux flexible hose 1500 mm
- thermostatic knob
- flow regulating knob
- 2 on/off water flow push buttons
- built-in part to be ordered separately