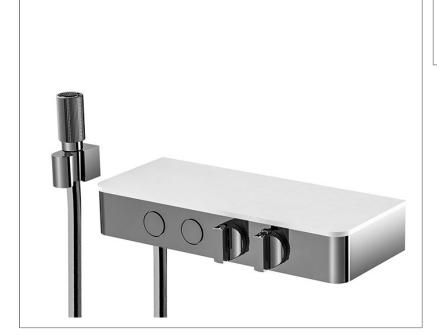

#### Code F5940/1

## **EXPOSED THERMOSTATIC SHOWER SWITCH**

- 1 outlet hand shower
- 1 outlet shower head
- base in satin glass
- shelf base in white satin glass except for black version only which comes in black satin glass
- F5928 hand shower with wall shower holder
- chromalux flexible hose 1500 mm
- thermostatic knob
- flow regulating knob
- 2 on/off water flow push buttons
- built-in part to be ordered separately