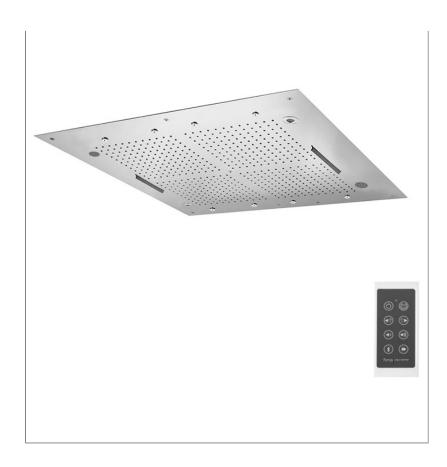

## Code F2900

## HARMONIA CEILING MOUNTED STAINLESS STEEL SHOWERHEAD WITH LED FOR CHROMOTHERAPY

- 950x950 mm
- chromotherapy control with remote control
- bluetooth audio system
- anti-limestone nozzles
- 2 cascade flows
- audio bluetooth connection/ playlist selection
- n. 8 mist Sprays
- rain jet
- 8 colors RGB LED Lights for chromotherapy
- control unit F2801 included

ARTICLE EXCLUSIVELY MATCHED TO BUILT-IN BODY F2464

FOR PROPER FUNCTIONING THIS SHOWER HEAD REQUIRES A MINIMUM FLOW RATE OF 42 L/MINUTE WITH PRESSURE AT 3 BAR PRESSURE

IMAGE

Finishing

CHROM

See the general sales conditions in our current pricelist