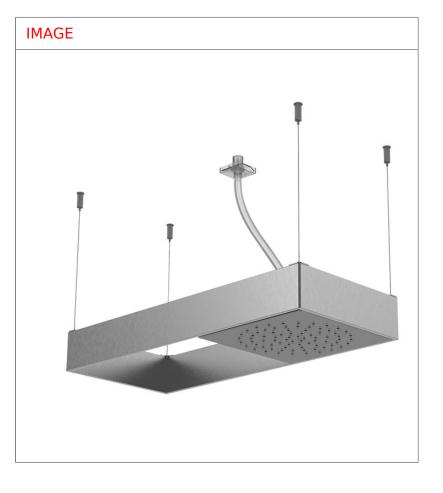

## MOOVE CEILING MOUNTED SHOWERHEAD BRUSHED STAINLESS STEEL FINISHING

• Ceiling mounted frame with steel cables adjustable in height

- brushed nickel frame in stainless steel
- steel cables adjustable in height
- tube in clear silicone
- sliding module for water supply
- rain jet
- easy clean system

• the different finishings refer to the sliding module for water supply