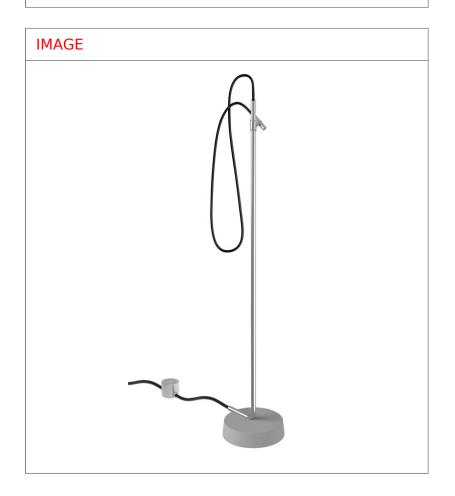

## OUTDOOR SHOWER COLUMN WITH ONE OUTLET INGIRO

- sliding shower holder
- foot push button for flow opening/closing
- stainless steel handshower
- cold water only
- single 1/2" connection
- light grey PVC supply hose. NS and INOX finishes have a black flexible. Length 5m+5m
- grey-coloured cement base. NS finishing has a matt
- black-coloured cement
- compatible with Ingiro accessories