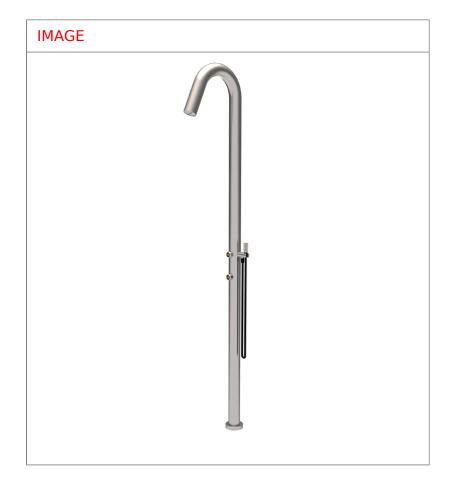

## Code F5970X2C

## OUTDOOR SHOWER COLUMN WITH TWO OUTLETS OUTSIDE

- built-in part to be ordered separately
- HANDLES SOLD SEPARATELY
- cascade flow
- 2 outlets diverter
- command for waterflow and temperature control with

progressive cartridge

- shower holder with water connection
- stainless steel handshower
- black flexible 1500 mm
- winter cover

Finishing