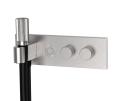

## OUTDOOR SHOWER COLUMN WITH TWO OUTLETS OUTSIDE

- built-in part to be ordered separately
- HANDLES SOLD SEPARATELY
- cascade flow
- 2 outlets diverter
- command for waterflow and temperature control with

progressive cartridge

- shower holder with water connection
- stainless steel handshower
- black flexible 1500 mm
- winter cover

Finishing