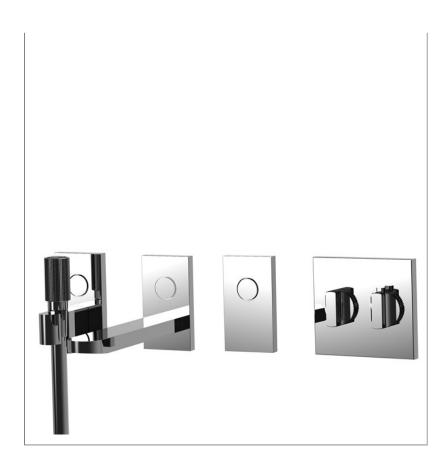

# SWITCH BUILT-IN THERMOSTATIC BATH MIXER WITH THREE OUTLETS

Built-in thermostatic mixer

- thermostatic knob
- flow regulating knob

Hand shower complete with water intake, shower holder and hose

- on/off water flow push button
- black flexible 1500 mm
- handshower with antilimestone nozzles
- shower holder with water connection

On/off Switch button

on/off water flow push button

Wall mounted spout

- spout 220 mm
- built-in part to be ordered separately