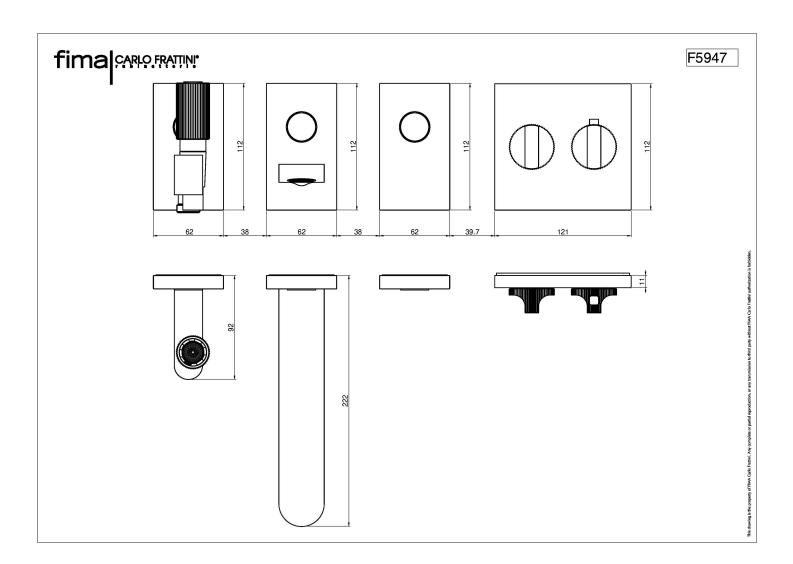

#### Code F5947

# SWITCH BUILT-IN THERMOSTATIC BATH MIXER WITH THREE OUTLETS

Built-in thermostatic mixer

- thermostatic knob
- flow regulating knob

Hand shower complete with water intake, shower holder and hose

- on/off water flow push button
- black flexible 1500 mm
- handshower with antilimestone nozzles
- shower holder with water connection

On/off Switch button

on/off water flow push button

Wall mounted spout

- spout 220 mm
- built-in part to be ordered separately