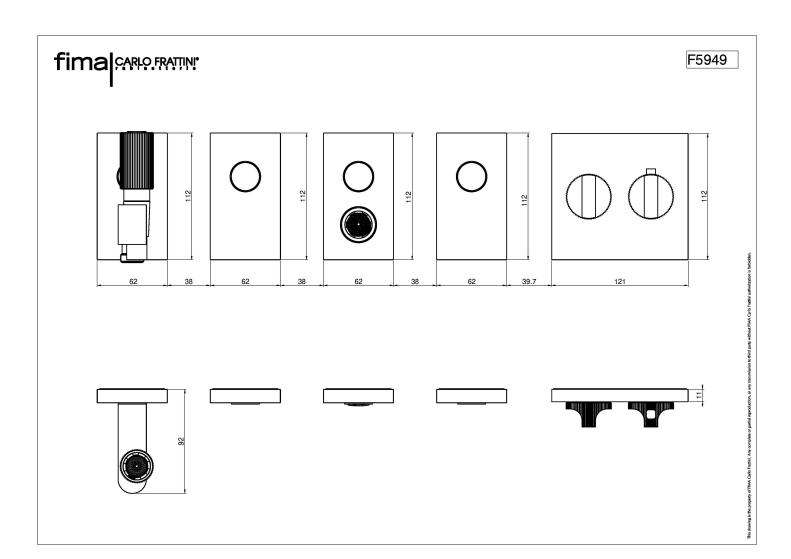

#### Code F5949

# **SWITCH BUILT-IN THERMOSTATIC** SHOWER MIXER WITH FOUR OUTLETS

Built-in thermostatic mixer

- thermostatic knob
- flow regulating knob

Hand shower complete with water intake, shower holder and hose

- on/off water flow push button
- black flexible 1500 mm
- handshower with antilimestone nozzles
- shower holder with water connection

N.2 On/off Switch buttons

• on/off water flow push button

Body spray with on/off button

- adjustable jet 7°
- built-in part to be ordered separately