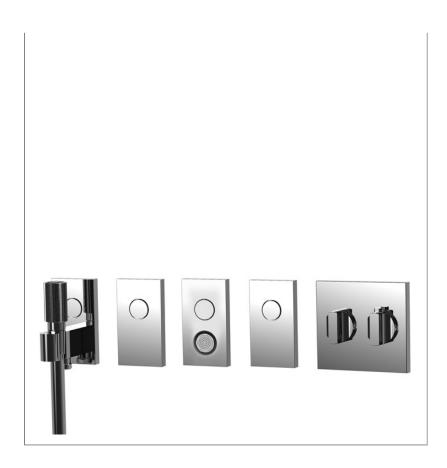

# **SWITCH BUILT-IN THERMOSTATIC** SHOWER MIXER WITH FOUR OUTLETS

Built-in thermostatic mixer

- thermostatic knob
- flow regulating knob

Hand shower complete with water intake, shower holder and hose

- on/off water flow push button
- black flexible 1500 mm
- handshower with antilimestone nozzles
- shower holder with water connection

N.2 On/off Switch buttons

• on/off water flow push button

Body spray with on/off button

- adjustable jet 7°
- built-in part to be ordered separately