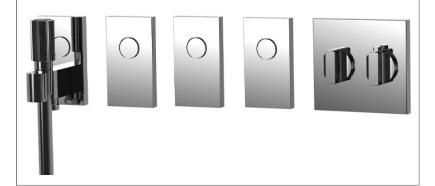

# SWITCH BUILT-IN THERMOSTATIC SHOWER MIXER WITH FOUR OUTLETS

Built-in thermostatic mixer

- thermostatic knob
- flow regulating knob

Hand shower complete with water intake, shower holder and hose

- on/off water flow push button
- black flexible 1500 mm
- handshower with antilimestone nozzles
- shower holder with water connection

N.3 On/off Switch buttons

- on/off water flow push button
- built-in part to be ordered separately