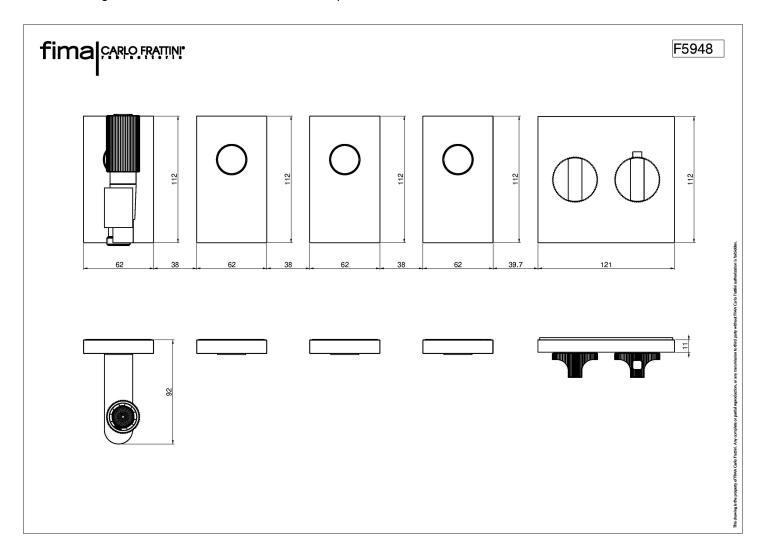

### Code F5948

# SWITCH BUILT-IN THERMOSTATIC SHOWER MIXER WITH FOUR OUTLETS

Built-in thermostatic mixer

- thermostatic knob
- flow regulating knob

Hand shower complete with water intake, shower holder and hose

- on/off water flow push button
- black flexible 1500 mm
- handshower with antilimestone nozzles
- shower holder with water connection

N.3 On/off Switch buttons

- on/off water flow push button
- built-in part to be ordered separately