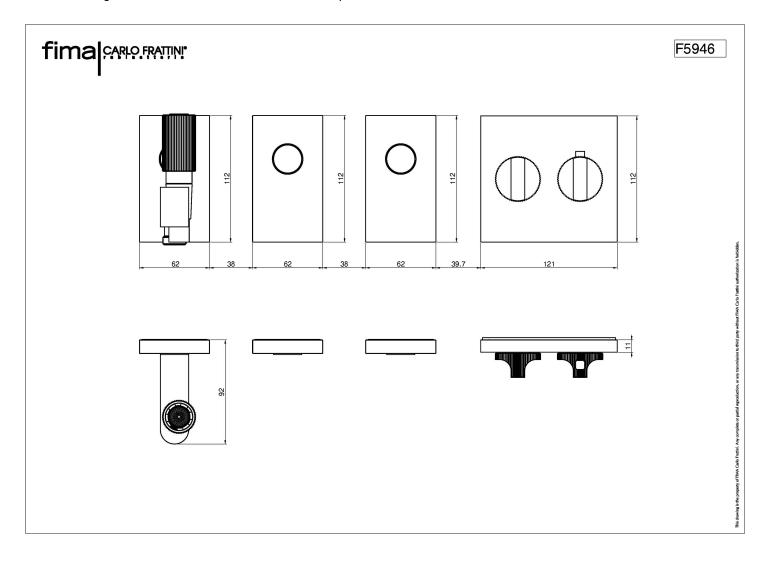

### Code F5946

# **SWITCH BUILT-IN THERMOSTATIC** SHOWER MIXER WITH THREE OUTLETS

Built-in thermostatic mixer

- thermostatic knob
- flow regulating knob

Hand shower complete with water intake, shower holder and hose

- on/off water flow push button
- black flexible 1500 mm
- handshower with antilimestone nozzles
- shower holder with water connection

#### N.2 On/off Switch buttons

- on/off water flow push button
- · built-in part to be ordered separately