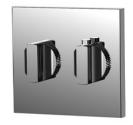

### Code F5946

# **SWITCH BUILT-IN THERMOSTATIC** SHOWER MIXER WITH THREE OUTLETS

Built-in thermostatic mixer

- thermostatic knob
- flow regulating knob

Hand shower complete with water intake, shower holder and hose

- on/off water flow push button
- black flexible 1500 mm
- handshower with antilimestone nozzles
- shower holder with water connection

#### N.2 On/off Switch buttons

- on/off water flow push button
- · built-in part to be ordered separately