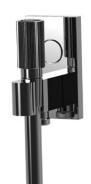

# **SWITCH BUILT-IN THERMOSTATIC** SHOWER MIXER WITH THREE OUTLETS

Built-in thermostatic mixer

- thermostatic knob
- flow regulating knob

Hand shower complete with water intake, shower holder and hose

- on/off water flow push button
- black flexible 1500 mm
- handshower with antilimestone nozzles
- shower holder with water connection

#### N.2 On/off Switch buttons

- on/off water flow push button
- · built-in part to be ordered separately