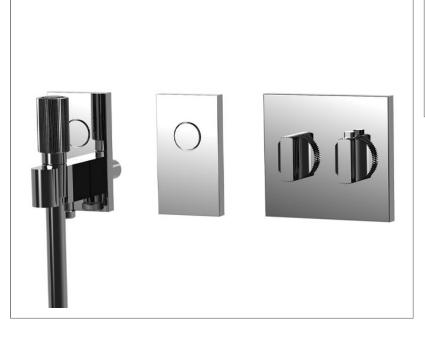

# SWITCH BUILT-IN THERMOSTATIC SHOWER MIXER WITH TWO OUTLETS

Built-in thermostatic mixer

- thermostatic knob
- flow regulating knob

Hand shower complete with water intake, shower holder and hose

- on/off water flow push button
- black flexible 1500 mm
- handshower with antilimestone nozzles
- shower holder with water connection

On/off Switch button

- on/off water flow push button
- built-in part to be ordered separately