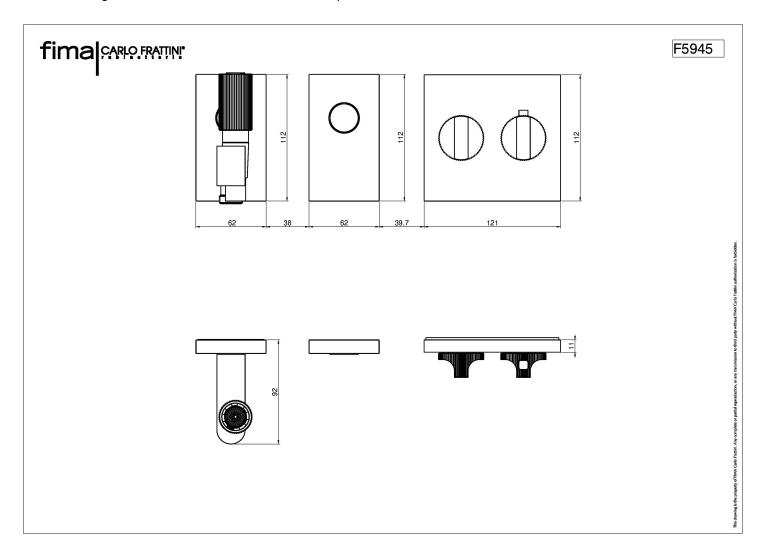

### Code F5945

# SWITCH BUILT-IN THERMOSTATIC SHOWER MIXER WITH TWO OUTLETS

Built-in thermostatic mixer

- thermostatic knob
- flow regulating knob

Hand shower complete with water intake, shower holder and hose

- on/off water flow push button
- black flexible 1500 mm
- handshower with antilimestone nozzles
- shower holder with water connection

On/off Switch button

- on/off water flow push button
- built-in part to be ordered separately